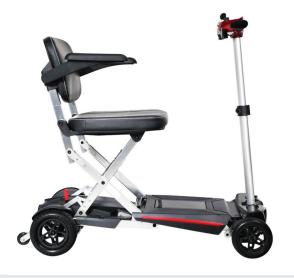

## MANUAL FOLDING MOBILITY SCOOTER

The Solax MobiFire is the updated version of the signature Solax Mobie which was an instant success and leader in the mobility market. The new MobiFire has been improved while retaining the main design principles such as ease of use, safety, portability and quality. Handy features include a plane safe lithium battery, adjustable tiller height and angle, puncture proof tyres, rear anti-tip wheels and easy folding for transport.

| SPECIFICATIONS          |                      |                          |                        |
|-------------------------|----------------------|--------------------------|------------------------|
| Weight With Batteries   | 22.3kg               | Tyres                    | Solid - Puncture Proof |
| Battery Weight          | 1.8kg                | Dimensions LxWxH (mm)    | 969x530x950            |
| Heaviest Part           | 20.5kg               | Folded Dimensions (mm)   | 343x530                |
| Weight Capacity         | 125kg                | Distance Between Armrest | s -                    |
| Adjustable Tiller Angle | Yes                  | Drive Wheel              | 170mm                  |
| Anti-Tip Mechanism      | Rear Anti-Tip Wheels | Ground Clearance         | 40mm                   |
| Battery                 | 24V/10ah Lithium     | Seat Dimensions          | -                      |
| Battery Range           | Up To 15km           | Seat Height From Ground  | -                      |
| Maximum Speed           | 6km/h                | Slope Ability            | 12°                    |
| Motor                   | -                    | Turning Circle           | -                      |
| Number of Components    | 1 + Battery          | Suspension               | No                     |