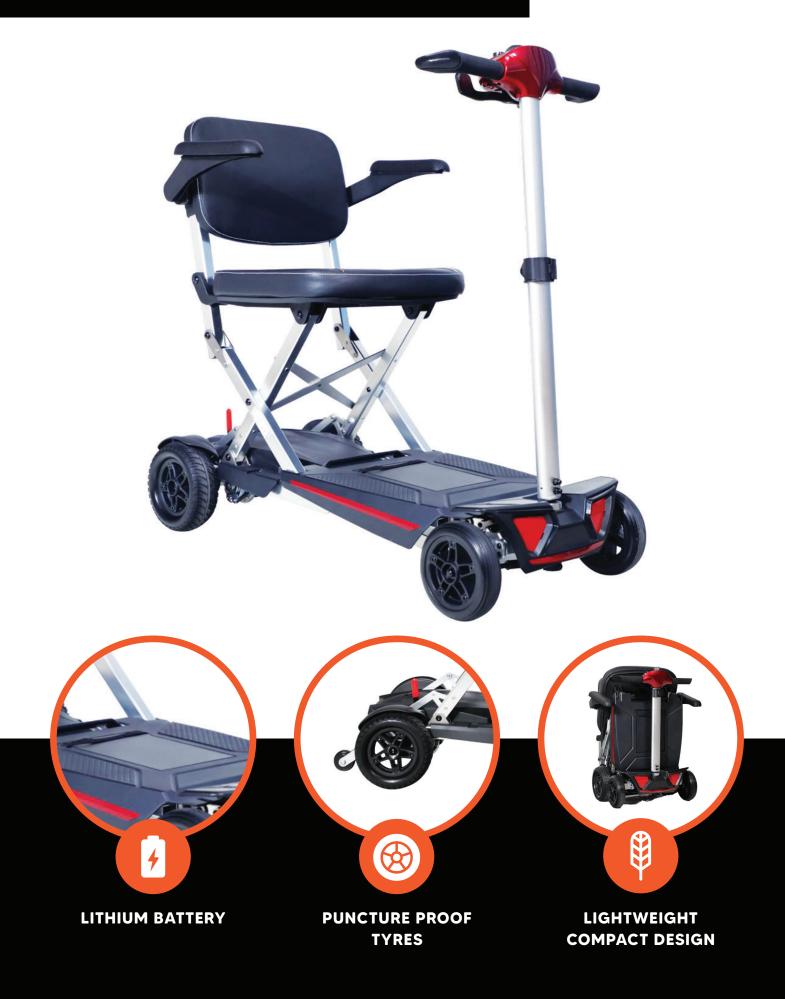

## MANUAL FOLDING MOBILITY SCOOTER

The Solax MobiFire is the updated version of the signature Solax Mobie which was an instant success and leader in the mobility market. The new MobiFire has been improved while retaining the main design principles such as ease of use, safety, portability and quality. Handy features include a plane safe lithium battery, adjustable tiller height and angle, puncture proof tyres, rear anti-tip wheels and easy folding for transport.

| SPECIFICATIONS          |                      |                          |                        |
|-------------------------|----------------------|--------------------------|------------------------|
| Weight With Batteries   | 22.3kg               | Tyres                    | Solid - Puncture Proof |
| Battery Weight          | 1.8kg                | Dimensions LxWxH (mm)    | 969x530x950            |
| Heaviest Part           | 20.5kg               | Folded Dimensions (mm)   | 343x530                |
| Weight Capacity         | 125kg                | Distance Between Armrest | s -                    |
| Adjustable Tiller Angle | Yes                  | Drive Wheel              | 170mm                  |
| Anti-Tip Mechanism      | Rear Anti-Tip Wheels | Ground Clearance         | 40mm                   |
| Battery                 | 24V/10ah Lithium     | Seat Dimensions          | -                      |
| Battery Range           | Up To 15km           | Seat Height From Ground  | -                      |
| Maximum Speed           | 6km/h                | Slope Ability            | 12°                    |
| Motor                   | -                    | Turning Circle           | -                      |
| Number of Components    | 1 + Battery          | Suspension               | No                     |