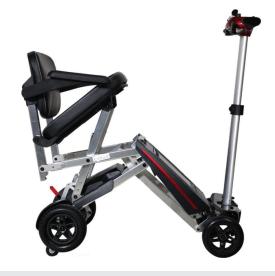

## MANUAL FOLDING MOBILITY SCOOTER

The Solax MobiFire is the updated version of the signature Solax Mobie which was an instant success and leader in the mobility market. The new MobiFire has been improved while retaining the main design principles such as ease of use, safety, portability and quality. Handy features include a plane safe lithium battery, adjustable tiller height and angle, puncture proof tyres, rear anti-tip wheels and easy folding for transport.

| SPECIFICATIONS          |                      |                          |                        |
|-------------------------|----------------------|--------------------------|------------------------|
| Weight With Batteries   | 22.3kg               | Tyres                    | Solid - Puncture Proof |
| Battery Weight          | 1.8kg                | Dimensions LxWxH (mm)    | 969x530x950            |
| Heaviest Part           | 20.5kg               | Folded Dimensions (mm)   | 343x530                |
| Weight Capacity         | 125kg                | Distance Between Armrest | s -                    |
| Adjustable Tiller Angle | Yes                  | Drive Wheel              | 170mm                  |
| Anti-Tip Mechanism      | Rear Anti-Tip Wheels | Ground Clearance         | 40mm                   |
| Battery                 | 24V/10ah Lithium     | Seat Dimensions          | -                      |
| Battery Range           | Up To 15km           | Seat Height From Ground  | -                      |
| Maximum Speed           | 6km/h                | Slope Ability            | 12°                    |
| Motor                   | -                    | Turning Circle           | -                      |
| Number of Components    | 1 + Battery          | Suspension               | No                     |