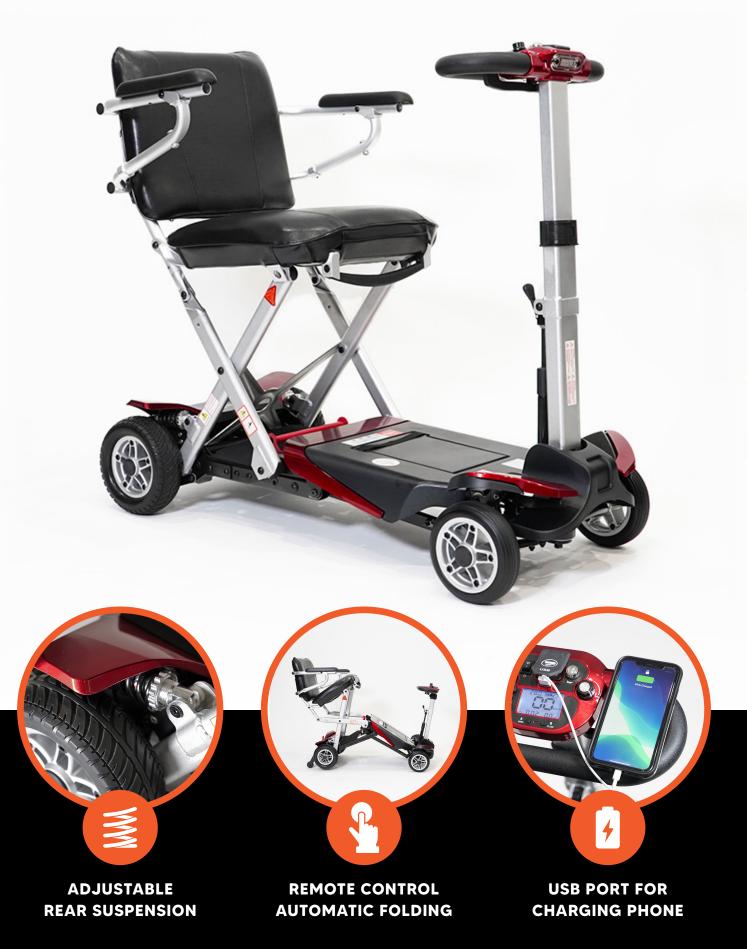

## **SOLAX** CHARGE AUTOMATIC FOLDING MOBILITY SCOOTER

The Solax Charge is the first Solax that features a USB charging port that allows you to charge your phone or iPad. Other tech features include automatic folding, LED headlights, rear suspension, a digital dashboard that displays your speed, trip distance and battery life. A re-designed seat boasts a higher backrest with extra padding for additional comfort, while the armrests fold up for easier access.