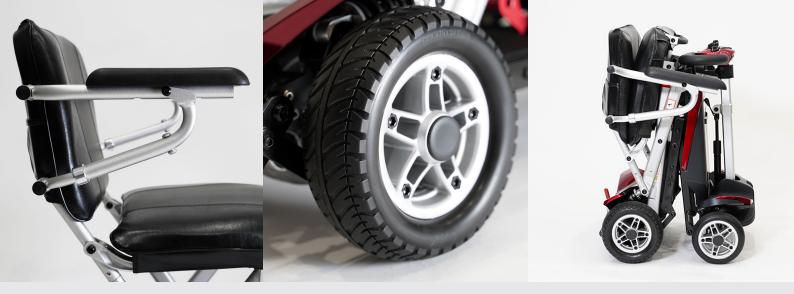

## **SOLAX** CHARGE AUTOMATIC FOLDING MOBILITY SCOOTER

The Solax Charge is the first Solax that features a USB charging port that allows you to charge your phone or iPad. Other tech features include automatic folding, LED headlights, rear suspension, a digital dashboard that displays your speed, trip distance and battery life. A re-designed seat boasts a higher backrest with extra padding for additional comfort, while the armrests fold up for easier access.