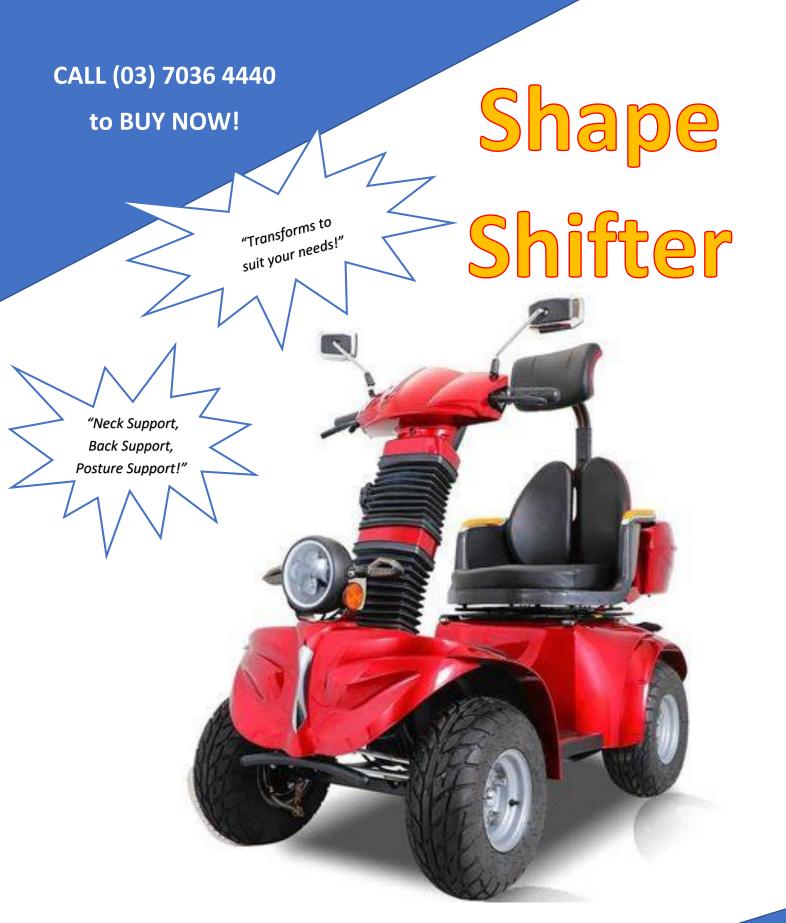

## **Features:**

- Smart swivel seat that adjusts to support your back and neck regardless of posture.
   Provides lumbar support in any position. An orthopaedic wonder
- Smart tiller is also adaptable with two-point adjustments. Paired with the adaptive seat regardless of body size or shape or posture, you are assured of finding the right comfortable fit, even if you wish to stand !
- Large ballon tyres and great suspension further enhances travelling comfort
- There is also a choice of standard large
  3.00-10 tyres (600W) See Shape Shifter Std
- Powerful motor, allows you to tackle any driving situation
- Super smooth and precise controller ensure complete control in any environment
- The largest foot space of any mobility scooter
- Awesome lighting and indicators
- Impact protectors around all four wheels so any damage does not necessitate the replacement of large body panels.
- EEC Certification

| Brand               | DaHai Industry<br>and Trade        |
|---------------------|------------------------------------|
| Model               | DH-0602-F                          |
| Dimensions          | 154 x 79 x 127cm                   |
| Colour              | Red or White                       |
| Weight capacity     | 150kg                              |
| Maximum speed       | 3 Speed control  <br>6km/10km/25km |
| Maximum range       | 40km +                             |
| Maximum slope       | 15 deg                             |
| Ground<br>Clearance | 12cm                               |
| Brake System        | Front and Rear<br>Drum Brakes      |
| Braking<br>Distance | <5m                                |
| Motor               | 60V/800W Motor                     |
| Material            | Steel/ABS/Others                   |
| Tyres               | 16/8 Tubeless Tyre                 |
| Suspension          | YES                                |
| Lighting            | Headlight and<br>Indicators        |