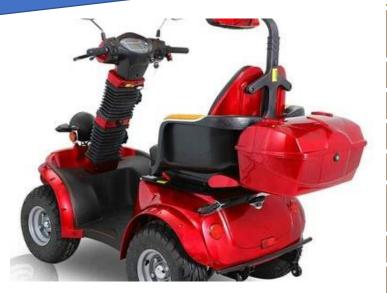

## **Features:**

- Smart swivel seat that adjusts to support your back and neck regardless of posture.
   Provides lumbar support in any position. An orthopaedic wonder
- Smart tiller is also adaptable with two-point adjustments. Paired with the adaptive seat regardless of body size or shape or posture, you are assured of finding the right comfortable fit, even if you wish to stand !
- Large ballon tyres and great suspension further enhances travelling comfort
- There is also a choice of standard large
  3.00-10 tyres (600W) See Shape Shifter Std
- Powerful motor, allows you to tackle any driving situation
- Super smooth and precise controller ensure complete control in any environment
- The largest foot space of any mobility scooter
- Awesome lighting and indicators
- Impact protectors around all four wheels so any damage does not necessitate the replacement of large body panels.
- EEC Certification