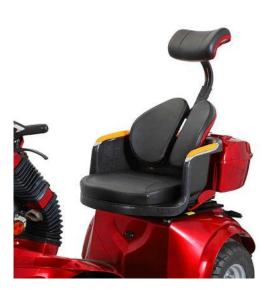

## **Features:**

- Smart swivel seat that adjusts to support your back and neck regardless of posture.
   Provides lumbar support in any position. An orthopaedic wonder
- Smart tiller is also adaptable with two-point adjustments. Paired with the adaptive seat regardless of body size or shape or posture, you are assured of finding the right comfortable fit, even if you wish to stand !
- Large ballon tyres and great suspension further enhances travelling comfort
- There is also a choice of standard large
  3.00-10 tyres (600W) See Shape Shifter Std
- Powerful motor, allows you to tackle any driving situation
- Super smooth and precise controller ensure complete control in any environment
- The largest foot space of any mobility scooter
- Awesome lighting and indicators
- Impact protectors around all four wheels so any damage does not necessitate the replacement of large body panels.
- EEC Certification