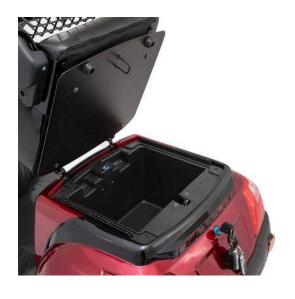

## **Features:**

- Lockable lockbox
- Lockable under-seat storage
- Key operated for security
- Large front Headlight
- Rear lights and brake light
- Indicator lights
- Horn
- Comfortable Seat, with lift-up arm rests
- Mud guards and flaps to stop water splash
- Heavy ABS panel and parts which are not easily broken
- 3 Speed control
- Suspension front and rear
- Large wheels and tyres!