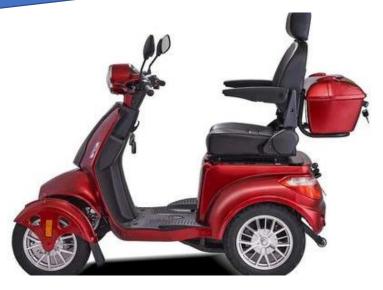

## Dasher

"Style, Performance, Comfort!"

## **Features:**

- Lockable lockbox
- Lockable under-seat storage
- Key operated for security
- Large front Headlight
- Rear lights and brake light
- Indicator lights
- Horn
- Comfortable Seat, with lift-up arm rests
- Mud guards and flaps to stop water splash
- Heavy ABS panel and parts which are not easily broken
- 3 Speed control
- Suspension front and rear
- Large wheels and tyres!