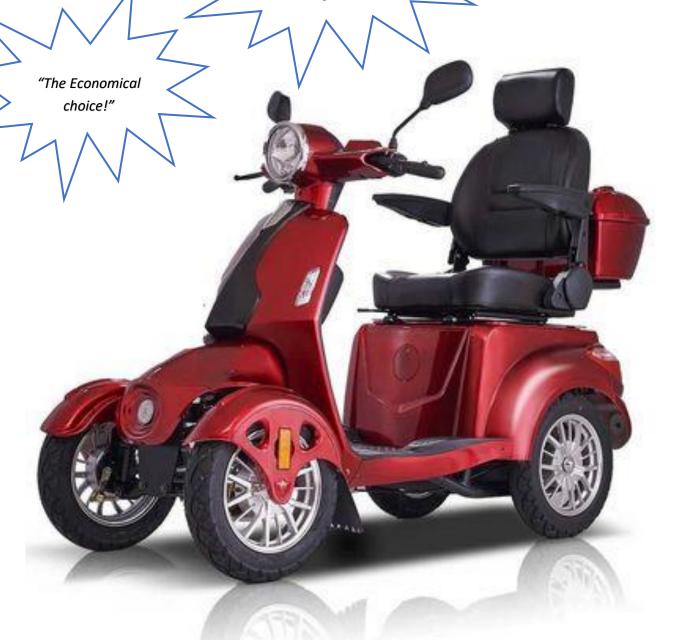

## Dasher

"Style, Performance, Comfort!"

## **Features:**

- Lockable lockbox
- Lockable under-seat storage
- Key operated for security
- Large front Headlight
- Rear lights and brake light
- Indicator lights
- Horn
- Comfortable Seat, with lift-up arm rests
- Mud guards and flaps to stop water splash
- Heavy ABS panel and parts which are not easily broken
- 3 Speed control
- Suspension front and rear
- Large wheels and tyres!

| Brand                   | DaHai Industry<br>and Trade         |
|-------------------------|-------------------------------------|
| Model                   | DH-0601                             |
| Dimensions              | 165 x 69 x 1080cm                   |
| Colour                  | Red, White                          |
| Weight capacity         | 140 kg                              |
| Maximum speed           | 6 / 10 / 25 kph<br>3 Speed control  |
| Maximum range           | 40 km+                              |
| Maximum slope           | 18 degree                           |
| Ground<br>Clearance     | 12cm                                |
| Brake System            | Front & Rear Drum                   |
| Braking<br>Distance     | <=5m                                |
| Motor                   | 60V/500W                            |
| Material                | Plastic ABS on<br>Steel             |
| Tyres                   | 3.00-10                             |
| Suspension<br>Hydraulic | Front Independent<br>Rear Transaxle |
| Lighting                | Full EV Lighting                    |