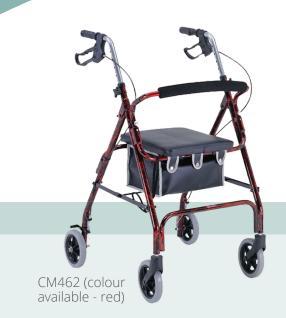

## ROTHCARE <u>4 Wheel Rollator</u>

## *RC-CM462 RC-CM463*

## Features:

- ⊘ Lightweight aluminium frame
- Durable 8" (CM463) and 6" (CM462) puncture free foam tyres
- Easy to fold for storage & transportation
- Padded seat with removable folding backrest
- Cane holder
- 2 fixed seat height positions

## **Tech Specs**

|                 | CM462   | CM463   |
|-----------------|---------|---------|
| Seat Width      | 30cm    | 30cm    |
| Seat Depth      | 30cm    | 30cm    |
| Seat Height     | 47-53cm | 50-56cm |
| Width at base   | 60cm    | 62cm    |
| Depth at base   | 68cm    | 70cm    |
| Height          | 77-90cm | 79-92cm |
| Weight Capacity | 115kg   | 115kg   |
| Total weight    | 5.8kg   | 6.3kg   |