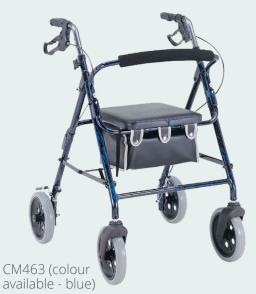

## ROTHCARE <u>4 Wheel Rollator</u>

## *RC-CM462 RC-CM463*

## Features:

- ⊘ Lightweight aluminium frame
- Durable 8" (CM463) and 6" (CM462) puncture free foam tyres
- Easy to fold for storage & transportation
- Padded seat with removable folding backrest
- Cane holder
- 2 fixed seat height positions

## **Tech Specs**

|                 | CM462   | CM463   |
|-----------------|---------|---------|
| Seat Width      | 30cm    | 30cm    |
| Seat Depth      | 30cm    | 30cm    |
| Seat Height     | 47-53cm | 50-56cm |
| Width at base   | 60cm    | 62cm    |
| Depth at base   | 68cm    | 70cm    |
| Height          | 77-90cm | 79-92cm |
| Weight Capacity | 115kg   | 115kg   |
| Total weight    | 5.8kg   | 6.3kg   |