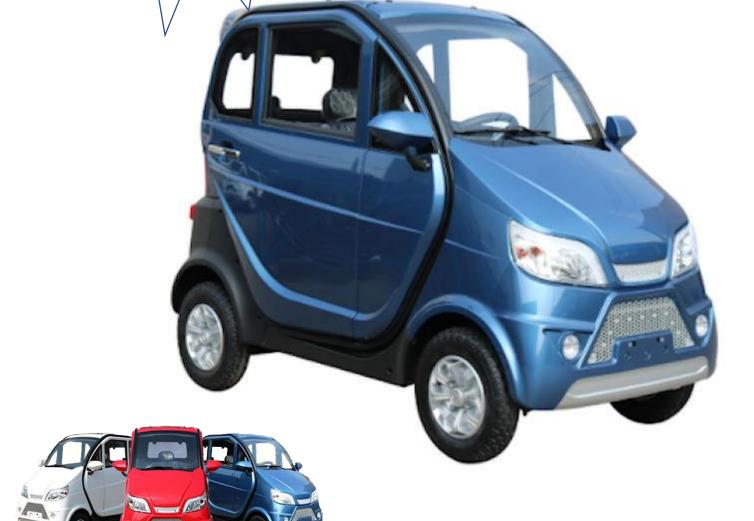

## CALL (03) 7036 4440 TO BOOK YOUR TRIAL!

LEMS

Luxury Enclosed
Mobility Scooter

Firefly

Made for the cycle tracks on roads, bike lanes, wide paths and open spaces! Your Royal Cabin Scooter!

Mobility Melbourne

## Features: Firefly Mobility Scooter

Heater / Demister

Motorcycle steering and controls

Electronic Regenerative braking

Foot Braking

Hand Brakes

LCD electronic instrument dashboard

Key Lock Doors + Electric Windows

Radio, Blue Tooth, USB, Auxiliary

Media display with multi display function control

Rear vision mirrors AND Rear View Camera

Fog Lights

High / Low beam head lights + Indicators

Air Conditioner

Horn

| Item                 | Specification                                                                                                        |
|----------------------|----------------------------------------------------------------------------------------------------------------------|
| Manufacturer         | Xili Vehicle Co                                                                                                      |
|                      |                                                                                                                      |
| Model                | Daisy                                                                                                                |
| Certification        | CCC / ISO 9001                                                                                                       |
| Colours              | RED<br>DARK BLUE<br>YELLOW<br>WHITE<br>SILVER GREY                                                                   |
| Length               | 227 cm                                                                                                               |
| Width                | 110 cm                                                                                                               |
| Height               | 160 cm                                                                                                               |
| Weight capacity      | 250 kg                                                                                                               |
| Wheelbase            | 154 cm                                                                                                               |
| Body type            | Unitary construction                                                                                                 |
| Maximum speed        | 10 / 20 / 30 kph 3 speed -<br>Do not exceed 10 kph on<br>pedestrian-only foot<br>paths - Now with Low<br>Gear Shift! |
| Maximum range        | 120 km ( in ideal conditions )                                                                                       |
| Maximum slope        | 14 degree 25%                                                                                                        |
| Clearance            | 15 cm                                                                                                                |
| Heater               | 600W                                                                                                                 |
| Aircon<br>(optional) | 800W                                                                                                                 |
| Motor                | 60V 1500W brushless DC                                                                                               |
| Drive type           | Rear automatic control differential                                                                                  |

LEMS.COM.AU

Your Firefly Warranty: 12 months warranty against electrical or mechanical faults.

Skylight opening + rear window opening Large space in rear for shopping and goods