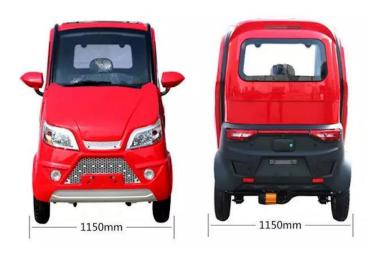

Radio, Blue Tooth, USB, Auxiliary

Media display with multi display function control

Rear vision mirrors AND Rear View Camera

Fog Lights

High / Low beam head lights + Indicators

Air Conditioner

Horn

| Item                 | Specification                                                                                                        |
|----------------------|----------------------------------------------------------------------------------------------------------------------|
| Manufacturer         | Xili Vehicle Co                                                                                                      |
|                      |                                                                                                                      |
| Model                | Daisy                                                                                                                |
| Certification        | CCC / ISO 9001                                                                                                       |
| Colours              | RED<br>DARK BLUE<br>YELLOW<br>WHITE<br>SILVER GREY                                                                   |
| Length               | 227 cm                                                                                                               |
| Width                | 110 cm                                                                                                               |
| Height               | 160 cm                                                                                                               |
| Weight capacity      | 250 kg                                                                                                               |
| Wheelbase            | 154 cm                                                                                                               |
| Body type            | Unitary construction                                                                                                 |
| Maximum speed        | 10 / 20 / 30 kph 3 speed -<br>Do not exceed 10 kph on<br>pedestrian-only foot<br>paths - Now with Low<br>Gear Shift! |
| Maximum range        | 120 km ( in ideal conditions )                                                                                       |
| Maximum slope        | 14 degree 25%                                                                                                        |
| Clearance            | 15 cm                                                                                                                |
| Heater               | 600W                                                                                                                 |
| Aircon<br>(optional) | 800W                                                                                                                 |
| Motor                | 60V 1500W brushless DC                                                                                               |
| Drive type           | Rear automatic control differential                                                                                  |