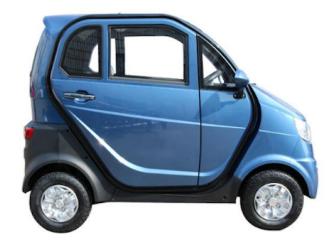

## Features: Firefly Mobility Scooter

Heater / Demister

Motorcycle steering and controls

Electronic Regenerative braking

Foot Braking

Hand Brakes

LCD electronic instrument dashboard

Key Lock Doors + Electric Windows

LEMS.COM.AU

Your Firefly Warranty: 12 months warranty against electrical or mechanical faults.

Skylight opening + rear window opening Large space in rear for shopping and goods