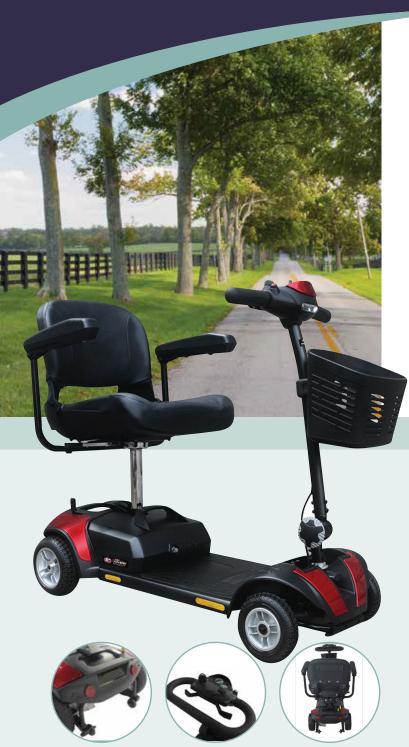

## **Boston**

## **Features:**

- Obesigned with front & rear suspension to give a more comfortable ride even on flat surfaces
- Oesigned to pull apart with ease for transportation or storage
- Modular design pulls apart easily & can fit into the car boot tiller folds down and seat lifts off
- Omfortable seat is height adjustable to help you find the right driving position and swivels 360 degrees for easy mounting and dismounting
- Solid, puncture proof tyres are easy to keep clean and maintain
- Two 12V 12ah batteries provide power to travel around the local shopping centre and other shorter journeys
- Horn is useful for alerting nearby pedestrians to your presence when driving in crowded areas
- Anti-tippers help to minimize risk of tipping on corners or bumpy ground
- Available in a choice of colours red, sporty graphite grey and bright white

## **Tech Specs**

| Dimensions           | L102cm x W61cm x<br>H90cm |
|----------------------|---------------------------|
| Scooter Total Weight | 48kg                      |
| Battery Pack Weight  | 10kg                      |
| Rear Assy Weight     | 10.5kg                    |
| Max Speed            | 8kph                      |
|                      |                           |
| Max Range            | 10-15km                   |
| Max Weight Capacity  | 136kg                     |
| Turning Circle       | 120cm                     |
| Ground Clearance     | 8cm                       |
| Motor                | 220w                      |
| Batteries            | 2x12V 12AH                |
| Charger              | 24V / 2A                  |