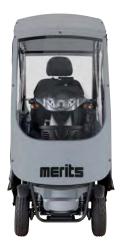

## CANOPY

## Merits Luxury Mobility Scooter All Weather Canopy (With Polycarbonate front and rear Screen plus PVC top)

This Polycarbonate style canopy is top of the range. Manufactured with a rigid 2mm polycarbonate front and rear screen, and PVC top. This canopy offers all of the same benefits as the other styles, but with increased protection from the outside elements.

## **Features**

- Suitable for S846 range of Merits Mobility Scooters
- Quick and easy fastening
- Designed to protect the Mobility Scooter and the user from elements
- Transparent to maximize visibility
- Roof shields from sun glare
- Roll back doors or removable PVC side for increased airflow
- Optional reverse camera available