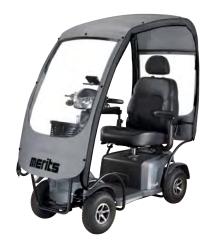

## CANOPY

Made from PVC backed nylon, with large zippered roll up doors on both sides of the canopy for easy access either side. These doors have attachments at the top for keeping the door up if desired. With full windows at the back and the front, and window panels either side, visibility is not impaired, and scooter lights are still visible for use at night. In warm weather or none raining season, the PVC covers on both side can be removed.

## **Features**

- Suitable for S846 range of Merits Mobility Scooters
- Quick and easy fastening
- Designed to protect the Mobility Scooter and the user from elements
- Transparent to maximize visibility
- Roof shields from sun glare
- Roll back doors or removable PVC side for increased airflow
- Optional reverse camera available