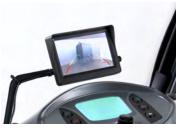

## **Features**

- Suitable for S846 range of Merits Mobility Scooters
- Quick and easy fastening
- Designed to protect the Mobility Scooter and the user from elements
- Transparent to maximize visibility
- Roof shields from sun glare
- Roll back doors or removable PVC side for increased airflow
- Optional reverse camera available

## **Technical Specs**

LxWxH (cm) : 167x71x166.5

Roll back doors or removable PVC side for increased airflow

Optional reverse camera