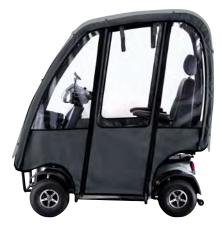

## CANOPY

## Merits Luxury Mobility Scooter All Weather Canopy (With Polycarbonate front and rear Screen plus PVC top)

This Polycarbonate style canopy is top of the range. Manufactured with a rigid 2mm polycarbonate front and rear screen, and PVC top. This canopy offers all of the same benefits as the other styles, but with increased protection from the outside elements.

## **Features**

- Suitable for S846 range of Merits Mobility Scooters
- Quick and easy fastening
- Designed to protect the Mobility Scooter and the user from elements
- Transparent to maximize visibility
- Roof shields from sun glare
- Roll back doors or removable PVC side for increased airflow
- Optional reverse camera available

## **Technical Specs**

LxWxH (cm) : 167x71x166.5

Roll back doors or removable PVC side for increased airflow

Optional reverse camera