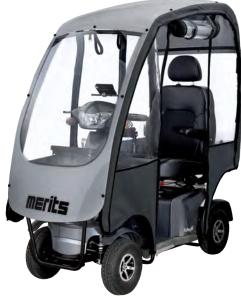

## Merits Luxury Mobility Scooter All Weather Canopy (With Polycarbonate front and rear Screen plus PVC top)

This Polycarbonate style canopy is top of the range. Manufactured with a rigid 2mm polycarbonate front and rear screen, and PVC top. This canopy offers all of the same benefits as the other styles, but with increased protection from the outside elements.

Made from PVC backed nylon, with large zippered roll up doors on both sides of the canopy for easy access either side. These doors have attachments at the top for keeping the door up if desired. With full windows at the back and the front, and window panels either side, visibility is not impaired, and scooter lights are still visible for use at night. In warm weather or none raining season, the PVC covers on both side can be removed.

## **Features**

- Suitable for S846 range of Merits Mobility Scooters
- Quick and easy fastening
- Designed to protect the Mobility Scooter and the user from elements
- Transparent to maximize visibility
- Roof shields from sun glare
- Roll back doors or removable PVC side for increased airflow
- Optional reverse camera available