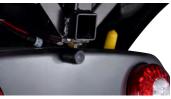

## **Features**

- Suitable for S846 range of Merits Mobility Scooters
- Quick and easy fastening
- Designed to protect the Mobility Scooter and the user from elements
- Transparent to maximize visibility
- Roof shields from sun glare
- Roll back doors or removable PVC side for increased airflow
- Optional reverse camera available

## **Technical Specs**

LxWxH (cm) : 167x71x166.5

Roll back doors or removable PVC side for increased airflow

Optional reverse camera