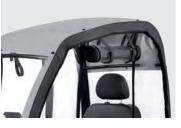

Made from PVC backed nylon, with large zippered roll up doors on both sides of the canopy for easy access either side. These doors have attachments at the top for keeping the door up if desired. With full windows at the back and the front, and window panels either side, visibility is not impaired, and scooter lights are still visible for use at night. In warm weather or none raining season, the PVC covers on both side can be removed.

## **Features**

- Suitable for S846 range of Merits Mobility Scooters
- Quick and easy fastening
- Designed to protect the Mobility Scooter and the user from elements
- Transparent to maximize visibility
- Roof shields from sun glare
- Roll back doors or removable PVC side for increased airflow
- Optional reverse camera available