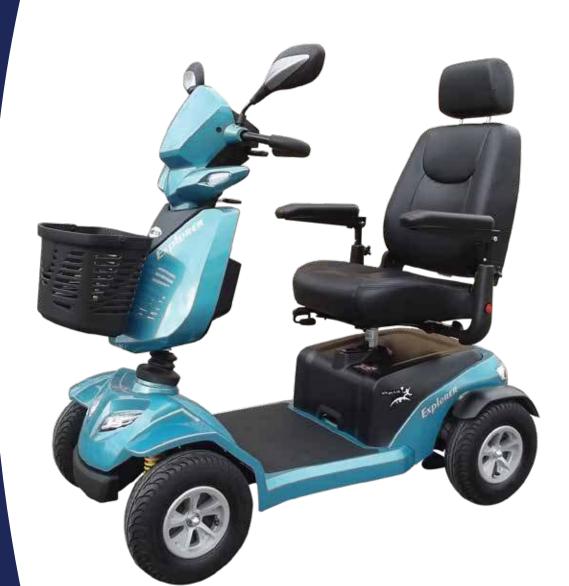

## **Explorer**

- Brand new sporty streamline design
- Full suspension system with shock absorbers which delivers a smooth, comfortable ride
- Modern LED lighting system delivers a brilliant light with less power consumption
- Digital LCD dashboard display: time display, battery gauge, temperature, maintenance messages, speed display and odometer
- Extra storage space beneath tiller
- Half speed safety switch which operates automatically when turning to provide extra safety
- With Merits 4PT (4 pole technology) and large controller delivering much more power for climbing steep driveways and hills
- With new easy to access 12 volt socket

Dimensions cm/in

Modern LED lighting system

More space for storage

Digital LCD dashboard display Handy 12 volt socket