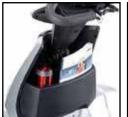

## **Explorer**

- Brand new sporty streamline design
- Full suspension system with shock absorbers which delivers a smooth, comfortable ride
- Modern LED lighting system delivers a brilliant light with less power consumption
- Digital LCD dashboard display: time display, battery gauge, temperature, maintenance messages, speed display and odometer
- Extra storage space beneath tiller
- Half speed safety switch which operates automatically when turning to provide extra safety
- With Merits 4PT (4 pole technology) and large controller delivering much more power for climbing steep driveways and hills
- With new easy to access 12 volt socket

Dimensions cm/in

Modern LED lighting system

More space for storage

Digital LCD dashboard display Handy 12 volt socket