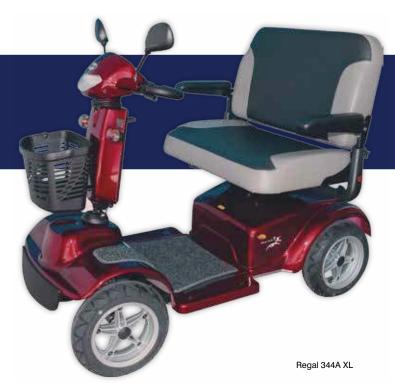

# Regal 344A

### **Features**

- Loop handlebars offer comfortable finger or thumb throttle operation
- 4 wheel adjustable suspension system allowing for more rider control and comfort
- Large 14" wheels which provide grater ground clearance
- Larger 4 pole motor and larger controller delivering much more power for climbing steep driveways or hills
- Built-in half speed safety switch which operates automatically when turning to provide extra safety
- New improved, fully adjustable leather-feel seat, allowing maximum rider comfort
- Separate emergency braking system for added security
- With new easy to access 12 volt socket
- Available in wide seat version (Regal 344A XL)