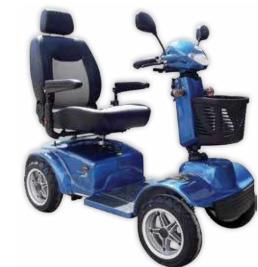

# Regal 344A

### **Features**

- Loop handlebars offer comfortable finger or thumb throttle operation
- 4 wheel adjustable suspension system allowing for more rider control and comfort
- Large 14" wheels which provide grater ground clearance
- Larger 4 pole motor and larger controller delivering much more power for climbing steep driveways or hills
- Built-in half speed safety switch which operates automatically when turning to provide extra safety
- New improved, fully adjustable leather-feel seat, allowing maximum rider comfort
- Separate emergency braking system for added security
- With new easy to access 12 volt socket
- Available in wide seat version (Regal 344A XL)