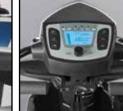

### Features

- Brand new sporty streamline design
- Fully adjustable suspension system that delivers a smooth and comfortable ride
- Modern LED lighting system delivers a brilliant light with less power consumption
- Digital LCD dashboard display: time display, battery gauge, temperature, maintenance messages, speed display and odometer
- Extra storage space beneath tiller
- Built-in half speed switch which operates automatically when turning to provide extra safety
- With Merits 4PT (4 pole technology) and large controller delivering much more power for climbing steep driveways and hills
- With new easy to access 12 volt socket

## Weight kg/lb

Base 84/176 Battery/ea Seat 25/55 18/40

Total with Battery 152/334

Capacity 204/450

Modern LED lighting system delivers brilliant light with less power consumption

More space for storage

- Digital LCD dashboard display