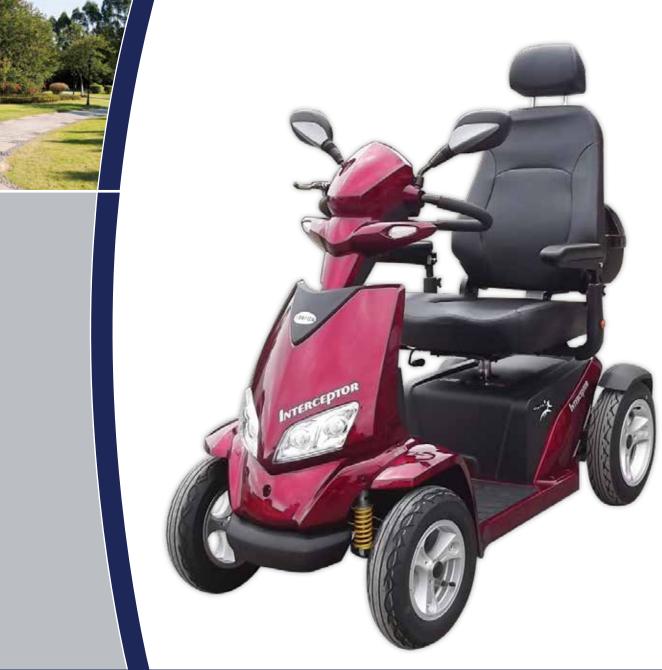

### Features

- Brand new sporty streamline design
- Fully adjustable suspension system that delivers a smooth and comfortable ride
- Modern LED lighting system delivers a brilliant light with less power consumption
- Digital LCD dashboard display: time display, battery gauge, temperature, maintenance messages, speed display and odometer
- Extra storage space beneath tiller
- Built-in half speed switch which operates automatically when turning to provide extra safety
- With Merits 4PT (4 pole technology) and large controller delivering much more power for climbing steep driveways and hills
- With new easy to access 12 volt socket

## Weight kg/lb

Base 84/176 Battery/ea Seat 25/55 18/40

Total with Battery 152/334

Capacity 204/450

Modern LED lighting system delivers brilliant light with less power consumption

More space for storage

- Digital LCD dashboard display