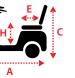

## Dimensions cm/in

| Overall Dimension : A x B x C | 154 x 72 x 145.5cm/61 x 29 x 57.3" |
|-------------------------------|------------------------------------|
| Seat Dimension : D x E x F    | 51 x 46 x 63cm/20 x 18 x 25"       |
| Seat Height from Ground : G   | 60-68cm/24-27"                     |
| Seat Height from Deck : H     | 43-50cm/17-20"                     |
| Wheel Base : I                | 113cm/45"                          |