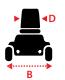

## Dimensions cm/in

| Overall Dimension : A x B x C | 154 x 72 x 145.5cm/61 x 29 x 57.3" |
|-------------------------------|------------------------------------|
| Seat Dimension : D x E x F    | 51 x 46 x 63cm/20 x 18 x 25"       |
| Seat Height from Ground : G   | 60-68cm/24-27"                     |
| Seat Height from Deck : H     | 43-50cm/17-20"                     |
| Wheel Base : I                | 113cm/45"                          |