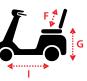

## Dimensions cm/in

| Overall Dimension : A x B x C | 154 x 72 x 145.5cm/61 x 29 x 57.3" |
|-------------------------------|------------------------------------|
| Seat Dimension : D x E x F    | 51 x 46 x 63cm/20 x 18 x 25"       |
| Seat Height from Ground : G   | 60-68cm/24-27"                     |
| Seat Height from Deck : H     | 43-50cm/17-20"                     |
| Wheel Base : I                | 113cm/45"                          |