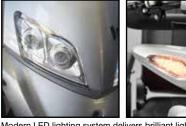

### Features

- Brand new sporty streamline design
- Fully adjustable suspension system that delivers a smooth and comfortable ride
- Modern LED lighting system delivers a brilliant light with less power consumption
- Digital LCD dashboard display: time display, battery gauge, temperature, maintenance messages, speed display and odometer
- Extra storage space beneath tiller
- Built-in half speed switch which operates automatically when turning to provide extra safety
- With Merits 4PT (4 pole technology) and large controller delivering much more power for climbing steep driveways and hills
- With new easy to access 12 volt socket

## Weight kg/lb

Base 84/176 Battery/ea Seat 25/55 18/40

Total with Battery 152/334

Capacity 204/450

Modern LED lighting system delivers brilliant light with less power consumption

More space for storage

- Digital LCD dashboard display