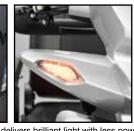

### Features

- Brand new sporty streamline design
- Fully adjustable suspension system that delivers a smooth and comfortable ride
- Modern LED lighting system delivers a brilliant light with less power consumption
- Digital LCD dashboard display: time display, battery gauge, temperature, maintenance messages, speed display and odometer
- Extra storage space beneath tiller
- Built-in half speed switch which operates automatically when turning to provide extra safety
- With Merits 4PT (4 pole technology) and large controller delivering much more power for climbing steep driveways and hills
- With new easy to access 12 volt socket

## Weight kg/lb

Base 84/176 Battery/ea Seat 25/55 18/40

Total with Battery 152/334

Capacity 204/450

Modern LED lighting system delivers brilliant light with less power consumption

More space for storage

- Digital LCD dashboard display