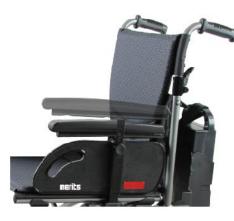

#### Convenience

- Quick-release detachable Lithium-Ion battery box with battery indication gauge and extra charging port, for charging away from the chair.
- Foldable backrest allows easy transport and storage.
- Height adjustable detachable armrests and swing inout footrests, friendly design for getting on and off.

# • back pocket provides convenient storage with reflective logo. Additional Features

- Easy operated freewheel levers to disengage the motors.
- Double cross-braces for rigidity and strength.
- Intelligent brake, no accelerating downhill; no rolling-back during uphill stopping.
- extra upholstery pads with anti-bacteria and mildew prevention, easy to remove for cleaning.
- Polyurethane foam tires, no more flat tires.