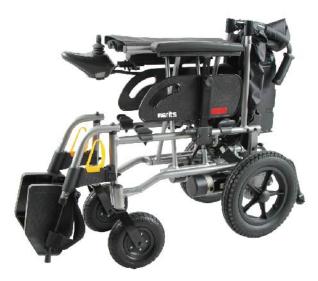

#### Convenience

- Quick-release detachable Lithium-Ion battery box with battery indication gauge and extra charging port, for charging away from the chair.
- Foldable backrest allows easy transport and storage.
- Height adjustable detachable armrests and swing inout footrests, friendly design for getting on and off.

# • back pocket provides convenient storage with reflective logo. Additional Features

- Easy operated freewheel levers to disengage the motors.
- Double cross-braces for rigidity and strength.
- Intelligent brake, no accelerating downhill; no rolling-back during uphill stopping.
- extra upholstery pads with anti-bacteria and mildew prevention, easy to remove for cleaning.
- Polyurethane foam tires, no more flat tires.