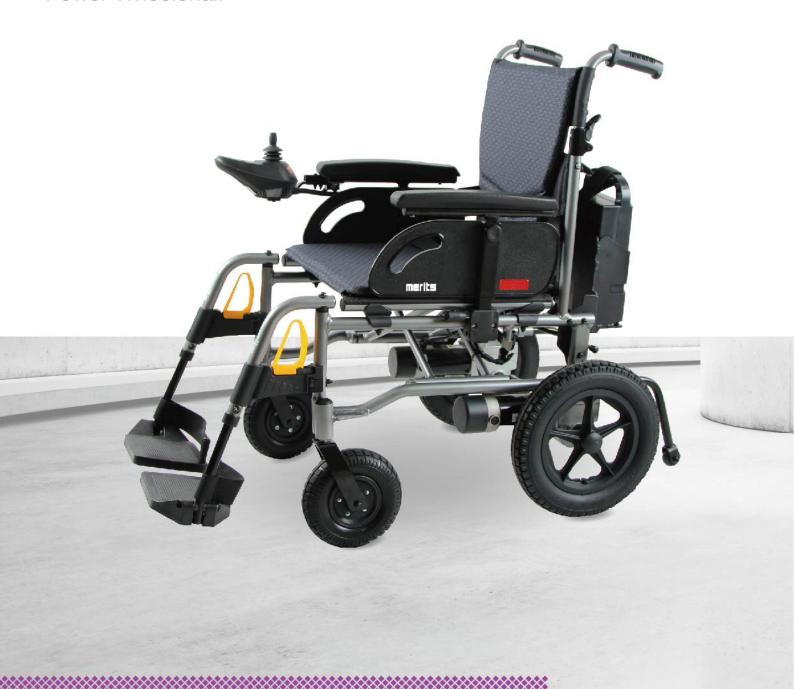

#### Durability

• Hi-grade aluminium lightweight frame, streamline and compact design.

#### Convenience

- Quick-release detachable Lithium-Ion battery box with battery indication gauge and extra charging port, for charging away from the chair.
- Foldable backrest allows easy transport and storage.
- Height adjustable detachable armrests and swing inout footrests, friendly design for getting on and off.

# • back pocket provides convenient storage with reflective logo. Additional Features

- Easy operated freewheel levers to disengage the motors.
- Double cross-braces for rigidity and strength.
- Intelligent brake, no accelerating downhill; no rolling-back during uphill stopping.
- extra upholstery pads with anti-bacteria and mildew prevention, easy to remove for cleaning.
- Polyurethane foam tires, no more flat tires.

## Dimension (cm/in)

|            | j.         | <del>bi</del> |                    | 6                     |                   | <u>P</u>          |                  |                   |                 |
|------------|------------|---------------|--------------------|-----------------------|-------------------|-------------------|------------------|-------------------|-----------------|
| Seat Width | Seat Depth | Seat Height   | Backrest<br>Height | Footrest<br>Extension | Armrest<br>Height | Overall<br>Length | Overall<br>Width | Overall<br>Height | Folded<br>Width |
| 46/18      | 43/17      | 50/20         | 41/16              | 38-51/15-20           | 18-24/7-9.5       | 75/29.5           | 61/24            | 93/36.5           | 37/15           |