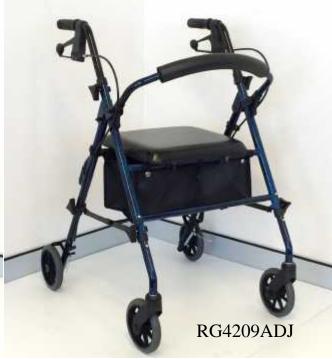

## Adjustable Seat Height Walker

## **Features**

- Easy multiple seat height adjustment
- Available in 6" or 8" wheel size
- Aluminium powder coated frame
- Available in Red, Blue or Green marble finish colours
- Multi height adjustment handles
- Large soft under seat storage bag
- Comfortable folding backrest
- Individually boxed for easy transport

## **Dimensions**

RG4209ADJ 6" Wheel

Seat height adjustment range 470 - 560mm
Handle height adjustment range 700 - 900mm
Max user capacity 120kg
Walker net weight 6.5kg
RG4210ADJ 8" Wheel

Seat height adjustment range
Handle height adjustment range
Max user capacity
Walker net weight

520 - 580mm
750 - 950mm
120kg
7.5kg

Phone: 0406 826 268

E-mail: admin@ronicatrade.com.au