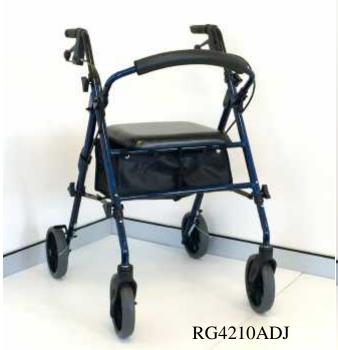

## Adjustable Seat Height Walker

## **Features**

- Easy multiple seat height adjustment
- Available in 6" or 8" wheel size
- Aluminium powder coated frame
- Available in Red, Blue or Green marble finish colours
- Multi height adjustment handles
- Large soft under seat storage bag
- Comfortable folding backrest
- Individually boxed for easy transport

## **Dimensions**

RG4209ADJ 6" Wheel

Seat height adjustment range 470 - 560mm
Handle height adjustment range 700 - 900mm
Max user capacity 120kg
Walker net weight 6.5kg
RG4210ADJ 8" Wheel

Seat height adjustment range
Handle height adjustment range
Max user capacity
Walker net weight

520 - 580mm
750 - 950mm
120kg
7.5kg

Phone: 0406 826 268

E-mail: admin@ronicatrade.com.au