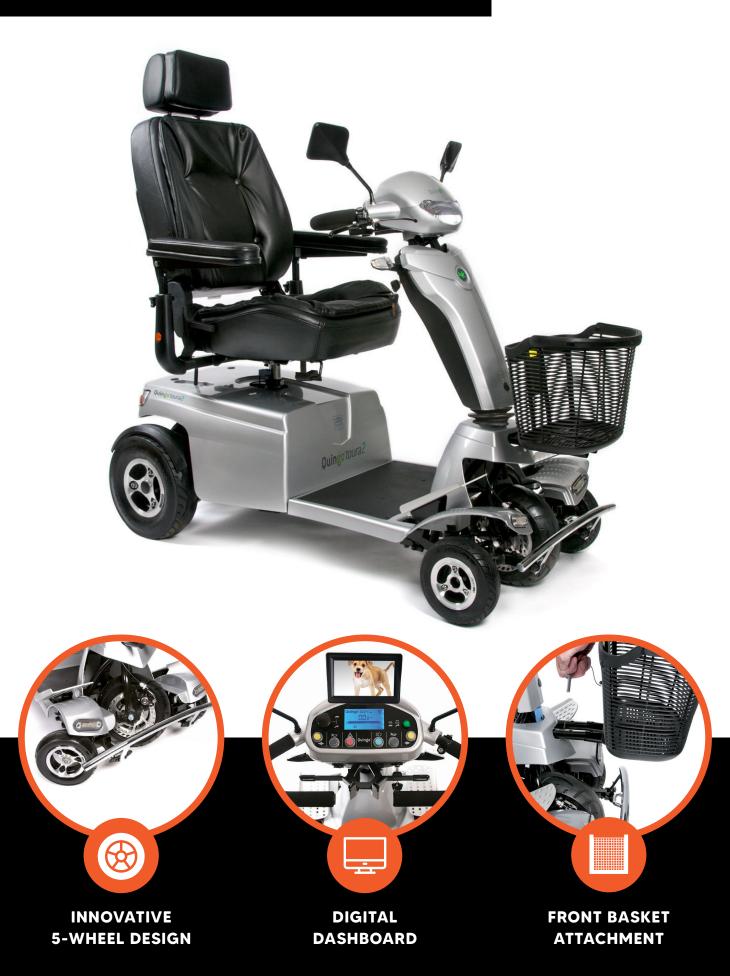

## **GUINGO** TOURA 2 5 WHEEL MOBILITY SCOOTER

The Quingo Toura 2 is the top of the line scooter of the 5-wheel Quingo range. It features countless comfort and safety features, all while maintaining excellent maneuverability for such a substantial machine. With a carrying capacity of 220kg and a travel range of up to 88km this scooter makes the perfect car replacement. Featuring an easy to read digital dash with a battery meter gauge, easy to use speed dial and push-button lighting control the dash has everything that you need exactly where you need it.