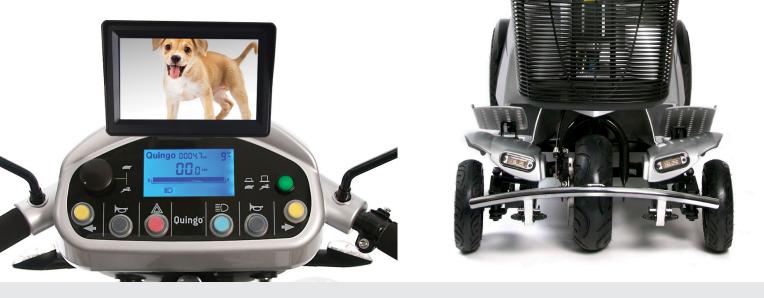

## **GUINGO** TOURA 2 5 WHEEL MOBILITY SCOOTER

The Quingo Toura 2 is the top of the line scooter of the 5-wheel Quingo range. It features countless comfort and safety features, all while maintaining excellent maneuverability for such a substantial machine. With a carrying capacity of 220kg and a travel range of up to 88km this scooter makes the perfect car replacement. Featuring an easy to read digital dash with a battery meter gauge, easy to use speed dial and push-button lighting control the dash has everything that you need exactly where you need it.