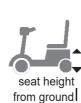

### **Dimensions**

46cm

seat height from deck 43-49cm

back height 50cm

length 134cm

width 61cm

65-72cm

95cm