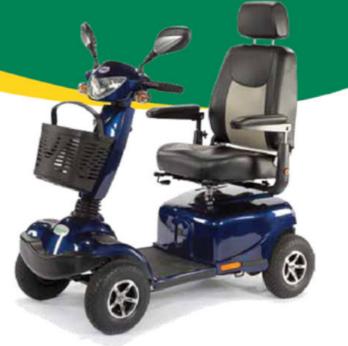

# 840DXB **PIONEER 11**

#### **Features**

- Brand new sporty streamline design.
- · Fully adjustable suspension system that delivers a smooth and comfortable ride.
- · Built-in half speed switch which operates automatically when turning to provide extra safety.
- With Merits 4PT (4 pole technology) and large controller delivering much more power for climbing steep driveways and hills.
- With new easy to access 12 volt socket. (for phone or GPS)

## **Colour Options**

- Red
- Silver

Dark Blue

www.mobilityscootersforhire.com.au

Ronica Trade Pty Ltd 03 7036 4440