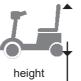

### **Dimensions**

46cm

seat height from deck 43-49cm

back height 50cm

length 134cm

width 61cm

65-72cm

95cm