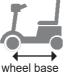

### **Dimensions**

46cm

seat height from deck 43-49cm

back height 50cm

length 134cm

width 61cm

65-72cm

95cm

123cm