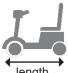

### **Dimensions**

46cm

seat height from deck 43-49cm

back height 50cm

length 134cm

width 61cm

65-72cm

95cm