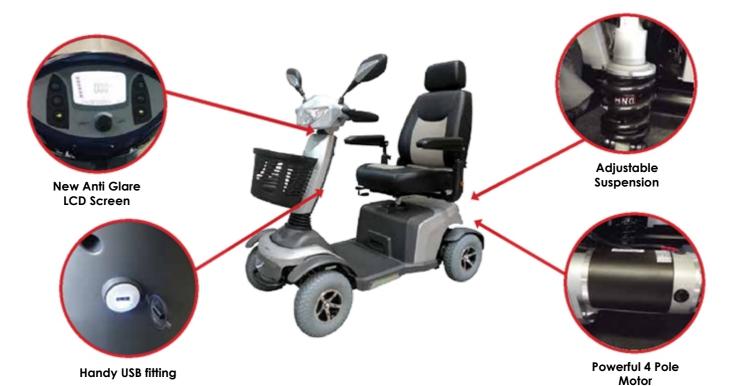

### **Features**

The new streamline sports designed Pioneer range of scooters offer safety, performance & comfort with:

- Adjustable prestige car like suspension which supplies a smooth ride over varied terrain
- Built-in speed reduction switch which is activated when turning offering exceptional safety
- New state of the art anti-glare LCD screen (dash) with introduction of speedo, odometer, clock, temperature gauge, easy to read more accurate bar style battery gauge. The screen also shows when the scooter is in the half speed mode.
- Dual action parallel tiller adjustment allows the gauges & switches to be visible at all times
- New look dash layout with easy to see & use switches for indicators, head light, horn, hazards & half speed.

- Heavy duty 4 pole motor & larger electronic controller that will deliver all the power you need & provide worry free transport
- Comfortable leather feel contoured high back seat with slide, swivel, recline & armrest height & width adjustment
- New safety reflectors on each side of the scooter for improved visibility
- Power saving LED tail lights, brake lights & indicators at the rear
- ## Front basket & mirrors standard
- Unique 12 volt USB fitting (for phone charging)