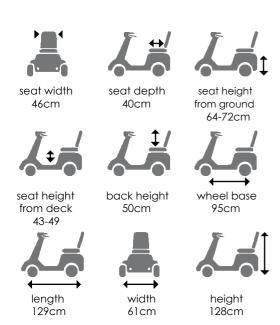

when the scooter is in the half speed mode.
- Dual action parallel tiller adjustment allows the gauges & switches to be visible at all times
- New look dash layout with easy to see & use switches for indicators, head light, horn, hazards & half speed.

- Heavy duty 4 pole motor & larger electronic controller that will deliver all the power you need & provide worry free transport
- Comfortable leather feel contoured high back seat with slide, swivel, recline & armrest height & width adjustment
- New safety reflectors on each side of the scooter for improved visibility
- Power saving LED tail lights, brake lights & indicators at the rear
- ## Front basket & mirrors standard
- Unique 12 volt USB fitting (for phone charging)

### 840DXB-1

# PIONEER 11

#### #PIONEER 11



## **Dimensions**



### **Colour Options**



Pioneer is constantly improving and developing products, and reserves the right to alter specifications without prior notice. Pictures for illustration purposes only.

# **Specifications**

| Speed up to                                 | 10kph                              |
|---------------------------------------------|------------------------------------|
| Range up to                                 | 35km (dependent on                 |
|                                             | battery size & terrain)            |
| Turn Radius                                 | 150cm                              |
| Ground Clearance                            | 12cm                               |
| Motor                                       | DC 24V, 400W (Rating)/ 1