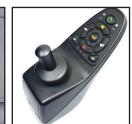

Excellent stability on footplate

True six wheel design

Flip-up armrest

Height adjustable armrest Width adjustab

Dynamic Shark Controller

## Technical Specs.

| 28km / 5mph<br>28km / 18mi.<br>50cm/ 20"<br>5cm / 2"<br>DC24V, 160W(Rating) / |
|-------------------------------------------------------------------------------|
| 50cm/ 20"<br>5cm / 2"                                                         |
| 5cm / 2"                                                                      |
| ,                                                                             |
| DC24V, 160W(Rating) /                                                         |
| 520W(Max)                                                                     |
| Dynamic Shark 40A                                                             |
| 12V / 30-40AH x 2pcs                                                          |
| 5A off-board                                                                  |
| 5°                                                                            |
| 6" x 2" PU tire                                                               |
| 10"(260x85) foam filled tire                                                  |
| ntelligent, regenerative,<br>electromagnetic brakes                           |
| <br>                                                                          |