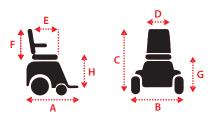

### Dimensions cm / in

| Overall Dimension : A x B x C | 86 x 61 x 123cm /<br>34 x 24 x 48in |
|-------------------------------|-------------------------------------|
| Seat Dimension : D x E x F    | 46 x 41 x 46cm /<br>18 x 16 x 18in  |
| Seat Height from Ground : G   | 51-56cm / 20-22in                   |
| Seat Height from Deck : H     | 43-53cm / 17-21in                   |