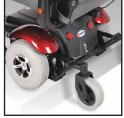

Excellent stability on footplate

True six wheel design

Flip-up armrest

Height adjustable armrest Width adjustab

Dynamic Shark Controller