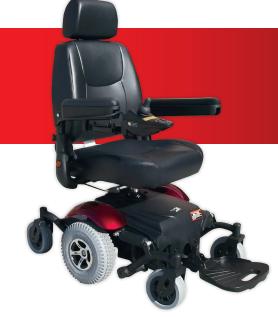

#### **Features**

- Mid-wheel drive design delivers outstanding maneuverability in tight, compact spaces and a smooth and stable ride both indoors and outdoors even over rough terrain
- Dual in-line motors enhanced efficiency, torque, range and performance
- Full front and rear suspension design offers a comfortable ride
- Low center of gravity design delivers a smooth and stable ride
- · Swing back joystick mount is standard
- Height and width adjustable armrest, semi reclining backrest and height adjustable seat for various needs

Excellent stability on footplate

True six wheel design

Flip-up armrest

Height adjustable armrest Width adjustab

Dynamic Shark Controller