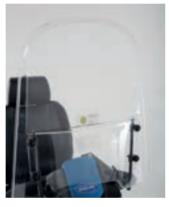

**USB Adapter** 

Perfect for charging your mobile or tablet on the move - just plug in and go!

**Smartphone Holder** 

Sturdy and secure bracket which adjusts to fit and hold most modern smartphones.

**Crutch / Cane Holder** 