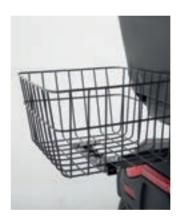

Large Rear Basket

Ideal for holding shopping bags, this basket securely attaches to the rear of your scooter.

Foldable Cup Holder

Ideal for carrying cans, cups or bottles, this holder can be folded away when not in use.