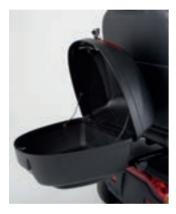

**Lockable Storage Box** 

Available for the front or rear of your scooter, these lockable boxes bring you extra storage security.

**Electric Seat Raiser** 

Electronically increase the seat height to achieve a preferred driving height.