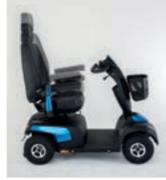

secure and stable when on the move.



**Walking Frame Holder** 

Users can securely attach and transport walking frames or rollators to the back of the scooter.



**Oxygen Bottle Holder** 

Allows COPD sufferers to securely attach their oxygen cylinders to the scooter.



**XL Front Basket** 

Three times larger than the standard basket, giving users extra space to carry more.

#### Scooter Range Accessories and Options





#### **Deluxe and Premium Seats**

Choose a Deluxe or Premium seat to increase your comfort, support and style.

**Puncture Proof and Low Profile Tyres** 

Add an extra layer of security by adding puncture proof tyres to your scooter or, for those seeking an additional level of performance and style, choose our new low profile tyres, available in 11", 12" or 13".









**Lockable Storage Box** 

Available for the front or rear of your scooter, these lockable boxes bring you extra storage security.

**Electric Seat Raiser** 

Electronically increase the seat height to achieve a preferred driving height.

Large Rear Basket

Ideal for holding shopping bags, this basket securely attaches to the rear of your scooter.

Foldable Cup Holder

Ideal for carrying cans, cups or bottles, this holder can be folded away when not in use.





### Other Accessories and Options

Other accessories and options available include:

- Backrest Bag
- Foot Speeder
- Height Adjustable Footbox
- Hour Counter
- Off-board Charging Kit
- Rain and Dirt Proof Seat Cover
- Rear Warning Triangle
- Reflective Safety Vest
- Storage Cover
- 50 Ah GEL Batteries
- 75 Ah AGM Batteries
-