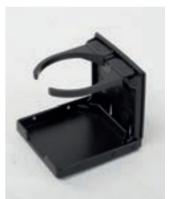

Large Rear Basket

Ideal for holding shopping bags, this basket securely attaches to the rear of your scooter.

Foldable Cup Holder

Ideal for carrying cans, cups or bottles, this holder can be folded away when not in use.