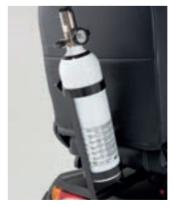

Allows COPD sufferers to securely attach their oxygen cylinders to the scooter.

**XL Front Basket** 

Three times larger than the standard basket, giving users extra space to carry more.