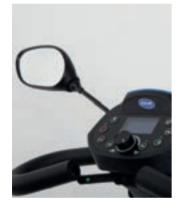

# Invacare® SCOOTER ACCESSORIES

The perfect mix of comfort, safety and reliability

**Rear-view Mirrors** 

Increases safety by giving greater all-round visibility to users.

Windscreen

Gives users greater protection in more challenging conditions.