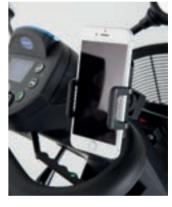

**USB Adapter** 

Perfect for charging your mobile or tablet on the move - just plug in and go!

**Smartphone Holder** 

Sturdy and secure bracket which adjusts to fit and hold most modern smartphones.

**Crutch / Cane Holder** 