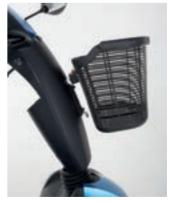

Allows COPD sufferers to securely attach their oxygen cylinders to the scooter.

**XL Front Basket** 

Three times larger than the standard basket, giving users extra space to carry more.