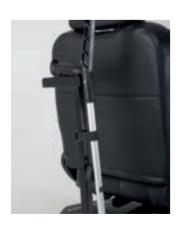

**USB Adapter** 

Perfect for charging your mobile or tablet on the move - just plug in and go!

**Smartphone Holder** 

Sturdy and secure bracket which adjusts to fit and hold most modern smartphones.

**Crutch / Cane Holder** 

Keeps a users crutch or cane secure and stable when on the move.

**Walking Frame Holder** 

Users can securely attach and transport walking frames or rollators to the back of the scooter.

**Oxygen Bottle Holder** 