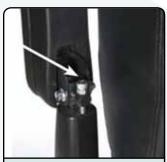

### That Comfortable Feeling

The XL contoured seat has been developed in conjunction with therapists to ensure optimum seating comfort. The seat base and height- and width-adjustable armrests have been reinforced to allow for additional stresses and can easily be used as supports when getting on and off the scooter. Seating comfort can be increased by using the pneumatically adjustable lumbar support.

### **Features**

It ensures stability and safety while seated.

Reinforced armrest It allows for the additional stress of getting on and off the Comet HD.

Unique suspension system It has proven itself in the professional mountain biking industry and allows for simple independent user adjustment.