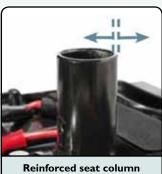

### **Features**

It ensures stability and safety while seated.

Reinforced armrest It allows for the additional stress of getting on and off the Comet HD.

Unique suspension system It has proven itself in the professional mountain biking industry and allows for simple independent user adjustment.