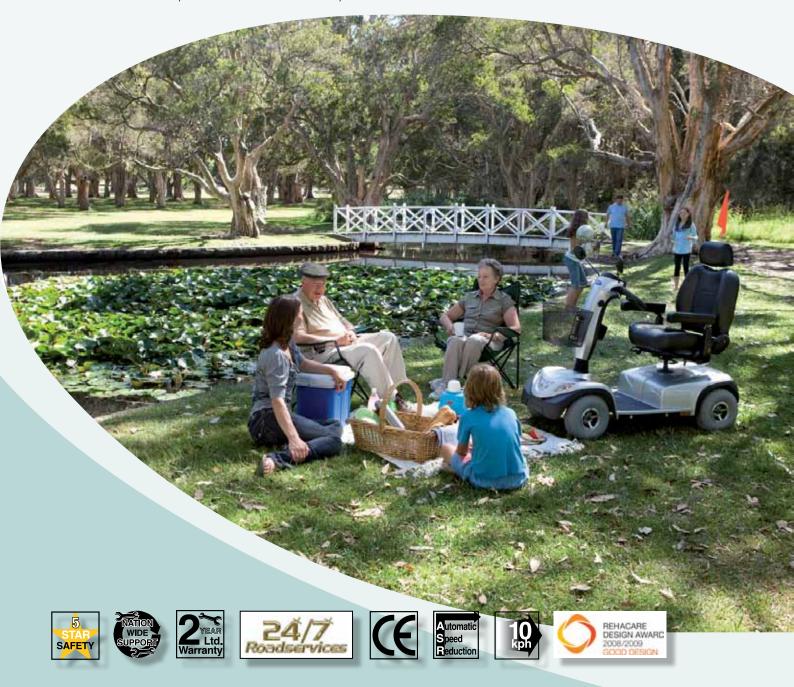

### Well-proportioned, Comfortable, Supporting: The Invacare Comet HD

The Invacare **Comet HD** is part of the Invacare Comet family, renowned for its safe, fast and enjoyable drive. This rugged outdoor vehicle is ideal for users weighing up to 220 kg. Packed with safety features, this powerful scooter will take you to your destination in the most direct and secure way. The large contoured extra padded seat together with four individual adjustable suspension units ensures an exceptional driving experience. The **Comet HD** has been designed to allow for additional weight capacity and has passed thorough tests in the German independent TÜV test laboratory.

## Durable Design and Power in One

Even for users with a weight of up to 220 kg, safety is never a concern with the Comet HD. All necessary precautions for guaranteeing the stability and safety of the scooter have been taken into consideration during the design process.

### That Comfortable Feeling

The XL contoured seat has been developed in conjunction with therapists to ensure optimum seating comfort. The seat base and height- and width-adjustable armrests have been reinforced to allow for additional stresses and can easily be used as supports when getting on and off the scooter. Seating comfort can be increased by using the pneumatically adjustable lumbar support.