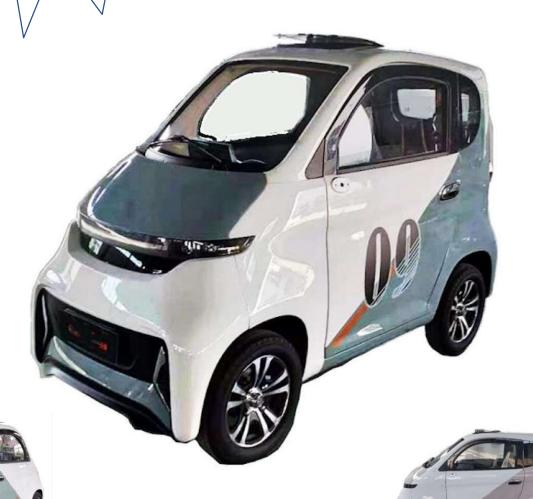

CALL (03) 7036 4440 TO BOOK YOUR TRIAL!

**LEMS** 

Luxurious Interior, adjustable Captain Seat with lap/diagonal seat belt, a perfect cabin Scooter! Comes with heater and a reversing camera

**Luxury Enclosed Mobility Scooter** 

## Features: Piccolo Cabin Mobility Scooter

- Two door keyless entry
- Handle bar steering and controls
- Luxury LCD touch instrumentation
- Maximum usual range 60 km \*
- Three speeds 10/15/25 kph
- Lithium Battery
- Front and rear damping suspension
- Front and rear hydraulic disk brakes
- Parking hand brake
- 60V brushless DC motor
- Heavy duty controller
- Weight capacity 250kg
- EEC Certification / EC Approved