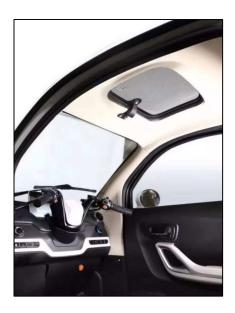

CALL (03) 7036 4440 TO BOOK YOUR TRIAL!

**LEMS** 

Luxurious Interior, adjustable Captain Seat with lap/diagonal seat belt, a perfect cabin Scooter! Comes with heater and a reversing camera

**Luxury Enclosed Mobility Scooter** 

## Features: Piccolo Cabin Mobility Scooter

- Two door keyless entry
- Handle bar steering and controls
- Luxury LCD touch instrumentation
- Maximum usual range 60 km \*
- Three speeds 10/15/25 kph
- Lithium Battery
- Front and rear damping suspension
- Front and rear hydraulic disk brakes
- Parking hand brake
- 60V brushless DC motor
- Heavy duty controller
- Weight capacity 250kg
- EEC Certification / EC Approved