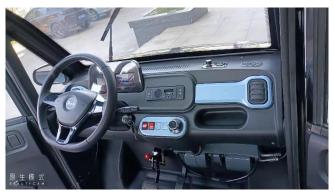

## Features: Liberator Mini EV

- Cheapest 4 seat EV in Australia
- Spacious interior
- Front seat belt
- Aluminium rims
- Large 17" wheels
- Reversing camera + rear vision mirrors
- Heater and demister
- Window wiper and washer
- Radio and USB function
- Damping suspension
- Disk brakes.
- Steering wheel control
- Electric windows
- Two speed differential