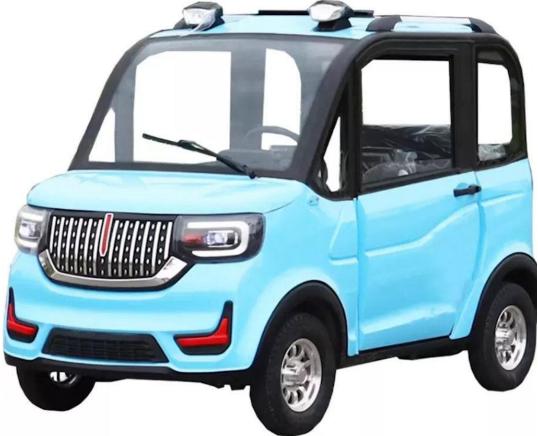

## Mini Electric Vehicle

LIBERATOR the cheapest four seat mini electric vehicle in Australia!

## Features: Liberator Mini EV

- Cheapest 4 seat EV in Australia
- Spacious interior
- Front seat belt
- Aluminium rims
- Large 17" wheels
- Reversing camera + rear vision mirrors
- Heater and demister
- Window wiper and washer
- Radio and USB function
- Damping suspension
- Disk brakes.
- Steering wheel control
- Electric windows
- Two speed differential

| Xili Vehicle Co CLZKC-013 CCC / ISO 9001 White / Red / Blue 240 cm 130 cm |
|---------------------------------------------------------------------------|
| CCC / ISO 9001<br>White / Red / Blue<br>240 cm                            |
| White / Red / Blue<br>240 cm                                              |
| 240 cm                                                                    |
|                                                                           |
| 130 cm                                                                    |
|                                                                           |
| 163 cm                                                                    |
| 330 kg                                                                    |
| 300 kg                                                                    |
| Two door, four seats                                                      |
| 30 km / hr                                                                |
| 60V 50AH Lithium                                                          |
| 60V 10A                                                                   |
| Up to 50 km<br>(in ideal conditions)                                      |
| Two speed                                                                 |
| 20+ degrees                                                               |
| Disk all wheels                                                           |
| 400-10                                                                    |
| 1.5 kW                                                                    |
| Aluminium                                                                 |
| 800 W                                                                     |
| Rack / lights / skylight                                                  |
| Damping suspension                                                        |
| 1 driver, 3 passengers                                                    |
| LDC Reversing camera                                                      |
|                                                                           |