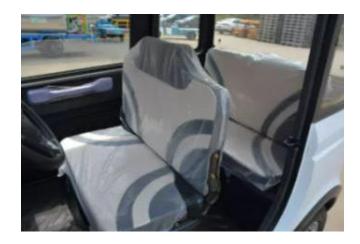

## Features: Liberator Mini EV

- Cheapest 4 seat EV in Australia
- Spacious interior
- Front seat belt
- Aluminium rims
- Large 17" wheels
- Reversing camera + rear vision mirrors
- Heater and demister
- Window wiper and washer
- Radio and USB function
- Damping suspension
- Disk brakes.
- Steering wheel control
- Electric windows
- Two speed differential