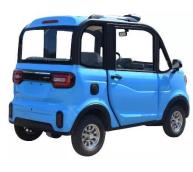

## Mini Electric Vehicle

LIBERATOR the cheapest four seat mini electric vehicle in Australia!

## Features: Liberator Mini EV

- Cheapest 4 seat EV in Australia
- Spacious interior
- Front seat belt
- Aluminium rims
- Large 17" wheels
- Reversing camera + rear vision mirrors
- Heater and demister
- Window wiper and washer
- Radio and USB function
- Damping suspension
- Disk brakes.
- Steering wheel control
- Electric windows
- Two speed differential