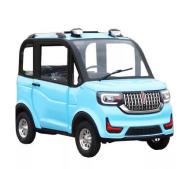

## Mini Electric Vehicle

LIBERATOR the cheapest four seat mini electric vehicle in Australia!

## Features: Liberator Mini EV

- Cheapest 4 seat EV in Australia
- Spacious interior
- Front seat belt
- Aluminium rims
- Large 17" wheels
- Reversing camera + rear vision mirrors
- Heater and demister
- Window wiper and washer
- Radio and USB function
- Damping suspension
- Disk brakes.
- Steering wheel control
- Electric windows
- Two speed differential