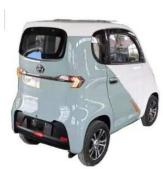

CALL (03) 7036 4440 TO BOOK YOUR TRIAL!

LEMS

Luxury Enclosed Mobility Scooter

Luxurious Interior, adjustable Captain Seat with lap/diagonal seat belt, a perfect Cabin Scooter! Comes with heater and a reversing camera

## Features: Cabin Mobility Scooter

- Two door keyless entry
- Electric windows
- Air conditioning
- Handlebar steering and controls
- Luxury LCD touch instrumentation
- Maximum usual range 60 km \*
- Three speeds 10/20/30 kph
- Maintenance Free Deep Cycle Lithium Battery
- Front and rear damping suspension
- Front and rear hydraulic disk brakes
- Parking hand brake
- 60V brushless DC motor
- Heavy duty controller
- Weight capacity 250kg
- EEC Certification / EC Approved

| Item            | Specification                                                      |
|-----------------|--------------------------------------------------------------------|
| Make / Model    | SQ4                                                                |
| Certification   | EEC / EC                                                           |
| Colours         | Gold and Silver                                                    |
| Dimensions      | 230 x 100 x 149.5 cm                                               |
| Weight          | 309kg                                                              |
| Weight capacity | 250 kg                                                             |
| Maximum speed   | 30 kph<br>(3 speeds 10/20/30 kph)                                  |
| Maximum range   | Up to 120 km*<br>(in ideal conditions)                             |
| Maximum Slope   | 12°                                                                |
| Motor           | 60V 1500W brushless DC                                             |
| Battery         | 80 Ah Lithium                                                      |
| Charger         | 60V 10A                                                            |
| Braking         | Hydraulic disk all wheels                                          |
| Tyres           | 125/65R-12 Front: 220kPa,<br>Rear: 250kPa                          |
| Wheels          | 17"                                                                |
| Suspension      | Front Macpherson Strut and<br>Rear Integral – hydraulic<br>damping |
| Steering        | Handlebar                                                          |