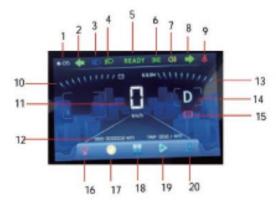

## Features: Cabin Mobility Scooter

- Two door keyless entry
- Electric windows
- Air conditioning
- Handlebar steering and controls
- Luxury LCD touch instrumentation
- Maximum usual range 60 km \*
- Three speeds 10/20/30 kph
- Maintenance Free Deep Cycle Lithium Battery
- Front and rear damping suspension
- Front and rear hydraulic disk brakes
- Parking hand brake
- 60V brushless DC motor
- Heavy duty controller
- Weight capacity 250kg
- EEC Certification / EC Approved