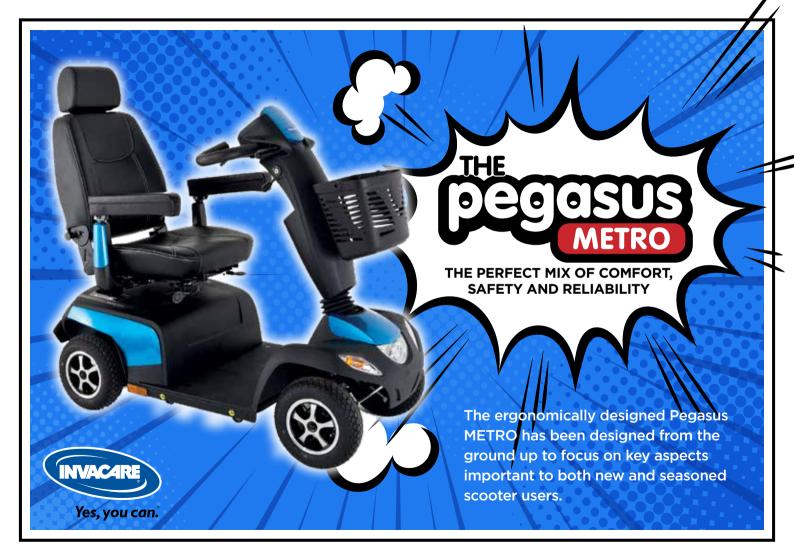

## **Features and benefits**

• The suspension system has been designed to navigate a variety of everyday surfaces and terrains.

- In addition to a unique lighting system, the Pegasus METRO is equipped with an electronic speed reduction feature that automatically reduces speed around bends.
- A two-step disengaging lever prevents the scooter from freewheeling if it is knocked out of drive mode.
- Electronics and the motor are protected from corrosion and water which safeguard the vital workings of the scooter against dirt preventing any unnecessary malfunctions.